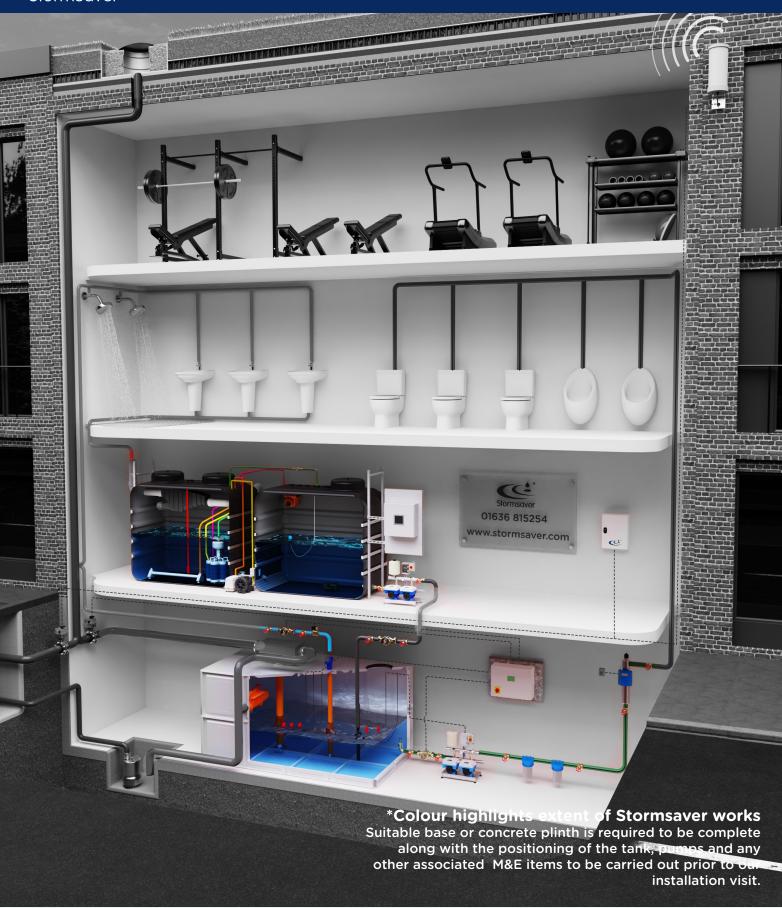

#### What does our Installation Service include?

- Stormsaver will install the pump, UV, cotton filters and final
  connections to the control panel. We will supply and install the required
  interconnecting pipework (Mapress fittings) and wiring between
  components within the 5 metre area Full commissioning with detailed
  report.
- Installation of the M&E equipment, all located within the same room (maximum of 5 metres distance between components).

## Why choose us?

Eliminate the risk of costly aborted commissioning visits that can delay a project

One less thing to worry about on your project

Confidence that the system has been installed correctly for the end user