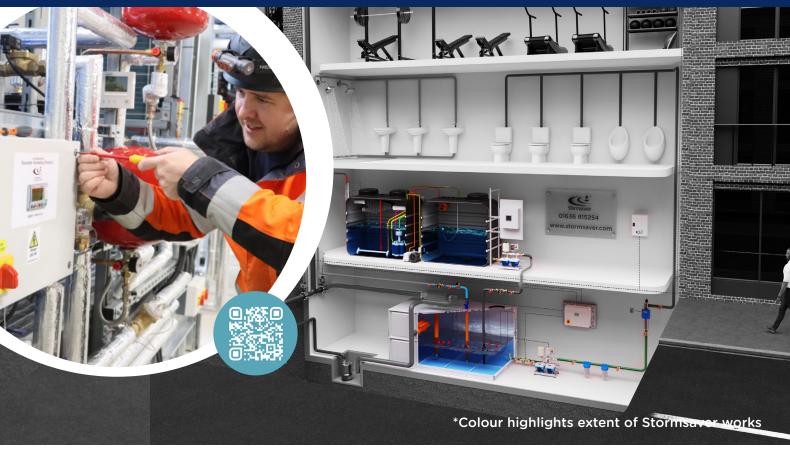

#### What does our Installation Service include?

- Stormsaver will install the pump, UV, cotton filters and final
  connections to the control panel. We will supply and install the required
  interconnecting pipework (Mapress fittings) and wiring between
  components within the 5 metre area Full commissioning with detailed
  report.
- Installation of the M&E equipment, all located within the same room (maximum of 5 metres distance between components).

## Why choose us?

Eliminate the risk of costly aborted commissioning visits that can delay a project

One less thing to worry about on your project

Confidence that the system has been installed correctly for the end user